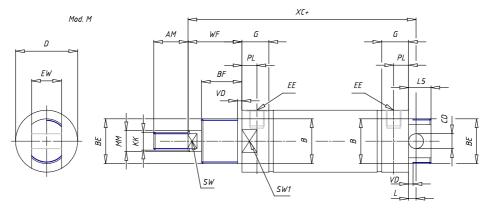

### DIMENSIONS

| AM (mm)   | 22       |
|-----------|----------|
| Ø B (mm)  | 22       |
| BF (mm)   | 15       |
| BE        | M22x1.5  |
| Ø CD (mm) | 8        |
| Ø D (mm)  | 33.5     |
| EE        | G1/8     |
| EW (mm)   | 16       |
| G (mm)    | 17.5     |
| G1 (mm)   | 5.5      |
| КК        | M10x1.25 |
| L (mm)    | 7        |
| Ø MM (mm) | 12       |
| L5 (mm)   | 15       |
| L6 (mm)   | 20       |
| PL (mm)   | 9        |
| SW (mm)   | 10       |
| VD (mm)   | 3        |
| WF (mm)   | 23.0     |
| XC (mm)   | 93.0     |
| XC1 (mm)  | 74.0     |
| XC2 (mm)  | 86.0     |
| SW1 (mm)  | 30       |

| BG (mm)    | 0   |
|------------|-----|
| BG1 (mm)   | 0.0 |
| FB         | 0   |
| RT         | 0   |
| Ø RT1 (mm) | 0   |
| TC (mm)    | 0   |
| TF (mm)    | 0.0 |