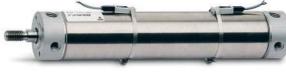

# Round cylinders - Series 27

Product code: 27M2A32A0003

### TECHNICAL DATA

| Series        | 27                                  |
|---------------|-------------------------------------|
| Diameter (mm) | 32                                  |
| Version       | M = rear end block upper round part |
| Operation     | 2 = double - acting                 |
| Materials     | A = rolled stainless steel          |
| Construction  | A = standard                        |
| Stroke type   | variable                            |
| Stroke (mm)   | 3                                   |