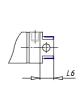

### DIMENSIONS

| AM (mm)   | 22       |
|-----------|----------|
| Ø B (mm)  | 22       |
| BF (mm)   | 15       |
| BE        | M22x1.5  |
| Ø CD (mm) | 8        |
| Ø D (mm)  | 33.5     |
| EE        | G1/8     |
| EW (mm)   | 16       |
| G (mm)    | 17.5     |
| G1 (mm)   | 5.5      |
| КК        | M10x1.25 |
| L (mm)    | 7        |
| Ø MM (mm) | 12       |
| L5 (mm)   | 15       |
| L6 (mm)   | 20       |
| PL (mm)   | 9        |
| SW (mm)   | 10       |
| VD (mm)   | 3        |
| WF (mm)   | 23.0     |
| XC (mm)   | 93.0     |
| XC1 (mm)  | 74.0     |
| XC2 (mm)  | 86.0     |
| SW1 (mm)  | 30       |