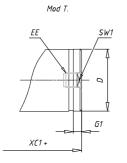

### DIMENSIONS

| AM (mm)   | 22       |
|-----------|----------|
| Ø B (mm)  | 22       |
| BF (mm)   | 15       |
| BE        | M22x1.5  |
| Ø CD (mm) | 8        |
| Ø D (mm)  | 33.5     |
| EE        | G1/8     |
| EW (mm)   | 16       |
| G (mm)    | 17.5     |
| G1 (mm)   | 5.5      |
| КК        | M10x1.25 |
| L (mm)    | 7        |
| Ø MM (mm) | 12       |
| L5 (mm)   | 15       |
| L6 (mm)   | 20       |
| PL (mm)   | 9        |
| SW (mm)   | 10       |
| VD (mm)   | 3        |
| WF (mm)   | 23.0     |
| XC (mm)   | 93.0     |
| XC1 (mm)  | 74.0     |
| XC2 (mm)  | 86.0     |
| SW1 (mm)  | 30       |

| BG (mm)    | 0   |
|------------|-----|
| BG1 (mm)   | 0.0 |
| FB         | 0   |
| RT         | 0   |
| Ø RT1 (mm) | 0   |
| TC (mm)    | 0   |
| TF (mm)    | 0.0 |