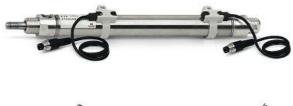

# Round cylinders - Series 27

Product code: 27M2A32A0003

### TECHNICAL DATA

| Series        | 27                                  |
|---------------|-------------------------------------|
| Diameter (mm) | 32                                  |
| Version       | M = rear end block upper round part |
| Operation     | 2 = double - acting                 |
| Materials     | A = rolled stainless steel          |
| Construction  | A = standard                        |
| Stroke type   | variable                            |
| Stroke (mm)   | 3                                   |