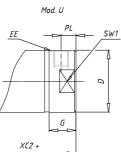

### DIMENSIONS

| AM (mm)   | 22       |
|-----------|----------|
| Ø B (mm)  | 22       |
| BF (mm)   | 15       |
| BE        | M22x1.5  |
| Ø CD (mm) | 8        |
| Ø D (mm)  | 33.5     |
| EE        | G1/8     |
| EW (mm)   | 16       |
| G (mm)    | 17.5     |
| G1 (mm)   | 5.5      |
| КК        | M10x1.25 |
| L (mm)    | 7        |
| Ø MM (mm) | 12       |
| L5 (mm)   | 15       |
| L6 (mm)   | 20       |
| PL (mm)   | 9        |
| SW (mm)   | 10       |
| VD (mm)   | 3        |
| WF (mm)   | 23.0     |
| XC (mm)   | 93.0     |
| XC1 (mm)  | 74.0     |
| XC2 (mm)  | 86.0     |
| SW1 (mm)  | 30       |