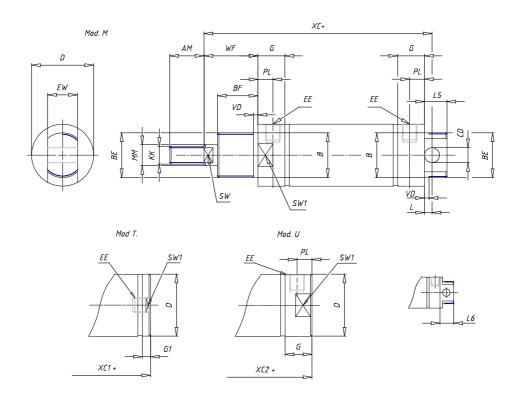

## DIMENSIONS

| AM (mm)   | 22       |
|-----------|----------|
| Ø B (mm)  | 22       |
| BF (mm)   | 15       |
| BE        | M22x1.5  |
| Ø CD (mm) | 8        |
| Ø D (mm)  | 33.5     |
| EE        | G1/8     |
| EW (mm)   | 16       |
| G (mm)    | 17.5     |
| G1 (mm)   | 5.5      |
| KK        | M10x1.25 |
| L (mm)    | 7        |
| Ø MM (mm) | 12       |
| L5 (mm)   | 15       |
| L6 (mm)   | 20       |
| PL (mm)   | 9        |
| SW (mm)   | 10       |
| VD (mm)   | 3        |
| WF (mm)   | 23.0     |
| XC (mm)   | 93.0     |
| XC1 (mm)  | 74.0     |
| XC2 (mm)  | 86.0     |
| SW1 (mm)  | 30       |

| BG (mm)    | 0   |
|------------|-----|
| BG1 (mm)   | 0.0 |
| FB         | 0   |
| RT         | 0   |
| Ø RT1 (mm) | 0   |
| TC (mm)    | 0   |
| TF (mm)    | 0.0 |