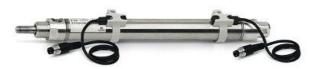

## Round cylinders - Series 27

Product code: 27M2A32A0005

Datasheet creation date: 07/03/2025 19:02

Check the most updated document online 3 click here

## Round cylinders - Series 27

Product code: 27M2A32A0005