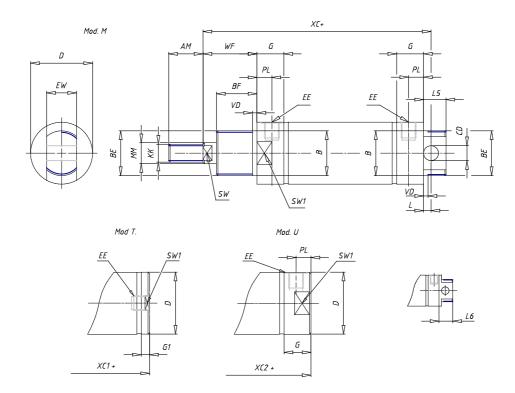

## DIMENSIONS

| AM (mm)   | 22       |
|-----------|----------|
| Ø B (mm)  | 22       |
| BF (mm)   | 15       |
| BE        | M22x1.5  |
| Ø CD (mm) | 8        |
| Ø D (mm)  | 33.5     |
| EE        | G1/8     |
| EW (mm)   | 16       |
| G (mm)    | 17.5     |
| G1 (mm)   | 5.5      |
| KK        | M10x1.25 |
| L (mm)    | 7        |
| Ø MM (mm) | 12       |
| L5 (mm)   | 15       |
| L6 (mm)   | 20       |
| PL (mm)   | 9        |
| SW (mm)   | 10       |
| VD (mm)   | 3        |
| WF (mm)   | 23.0     |
| XC (mm)   | 93.0     |
| XC1 (mm)  | 74.0     |
| XC2 (mm)  | 86.0     |
| SW1 (mm)  | 30       |