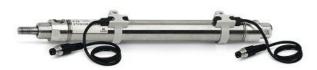

## Round cylinders - Series 27

Product code: 27M2A32A0008

Datasheet creation date: 07/03/2025 19:02

Check the most updated document online 3 click here

## Round cylinders - Series 27

Product code: 27M2A32A0008