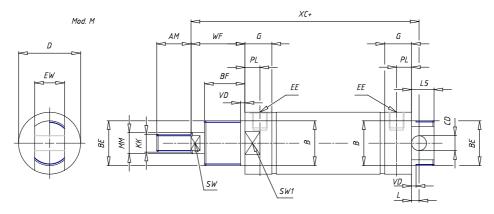

## DIMENSIONS

| AM (mm)   | 22       |
|-----------|----------|
| Ø B (mm)  | 22       |
| BF (mm)   | 15       |
| BE        | M22x1.5  |
| Ø CD (mm) | 8        |
| Ø D (mm)  | 33.5     |
| EE        | G1/8     |
| EW (mm)   | 16       |
| G (mm)    | 17.5     |
| G1 (mm)   | 5.5      |
| КК        | M10x1.25 |
| L (mm)    | 7        |
| Ø MM (mm) | 12       |
| L5 (mm)   | 15       |
| L6 (mm)   | 20       |
| PL (mm)   | 9        |
| SW (mm)   | 10       |
| VD (mm)   | 3        |
| WF (mm)   | 23.0     |
| XC (mm)   | 93.0     |
| XC1 (mm)  | 74.0     |
| XC2 (mm)  | 86.0     |
| SW1 (mm)  | 30       |