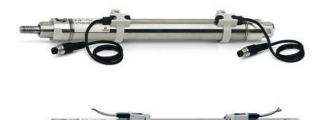

## Round cylinders - Series 27

Product code: 27M2A32A0010

## Datasheet creation date: 07/03/2025 19:02

Check the most updated document online 🖄 <u>click here</u>







| Series        | 27                                  |
|---------------|-------------------------------------|
| Diameter (mm) | 32                                  |
| Version       | M = rear end block upper round part |
| Operation     | 2 = double - acting                 |
| Materials     | A = rolled stainless steel          |
| Construction  | A = standard                        |
| Stroke type   | standard                            |
| Stroke (mm)   | 10                                  |



## Round cylinders - Series 27

Product code: 27M2A32A0010









## DIMENSIONS

| AM (mm)   | 22       |
|-----------|----------|
| Ø B (mm)  | 22       |
| BF (mm)   | 15       |
| BE        | M22x1.5  |
| Ø CD (mm) | 8        |
| Ø D (mm)  | 33.5     |
| EE        | G1/8     |
| EW (