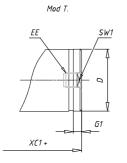

## DIMENSIONS

| AM (mm)   | 22       |
|-----------|----------|
| Ø B (mm)  | 22       |
| BF (mm)   | 15       |
| BE        | M22x1.5  |
| Ø CD (mm) | 8        |
| Ø D (mm)  | 33.5     |
| EE        | G1/8     |
| EW (mm)   | 16       |
| G (mm)    | 17.5     |
| G1 (mm)   | 5.5      |
| КК        | M10x1.25 |
| L (mm)    | 7        |
| Ø MM (mm) | 12       |
| L5 (mm)   | 15       |
| L6 (mm)   | 20       |
| PL (mm)   | 9        |
| SW (mm)   | 10       |
| VD (mm)   | 3        |
| WF (mm)   | 23.0     |
| XC (mm)   | 93.0     |
| XC1 (mm)  | 74.0     |
| XC2 (mm)  | 86.0     |
| SW1 (mm)  | 30       |