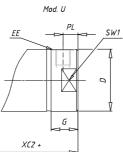

## DIMENSIONS

| AM (mm)   | 22       |
|-----------|----------|
| Ø B (mm)  | 22       |
| BF (mm)   | 15       |
| BE        | M22x1.5  |
| Ø CD (mm) | 8        |
| Ø D (mm)  | 33.5     |
| EE        | G1/8     |
| EW (mm)   | 16       |
| G (mm)    | 17.5     |
| G1 (mm)   | 5.5      |
| КК        | M10x1.25 |
| L (mm)    | 7        |
| Ø MM (mm) | 12       |
| L5 (mm)   | 15       |
| L6 (mm)   | 20       |
| PL (mm)   | 9        |
| SW (mm)   | 10       |
| VD (mm)   | 3        |
| WF (mm)   | 23.0     |
| XC (mm)   | 93.0     |
| XC1 (mm)  | 74.0     |
| XC2 (mm)  | 86.0     |
| SW1 (mm)  | 30       |