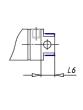

## DIMENSIONS

| AM (mm)   | 22       |
|-----------|----------|
| Ø B (mm)  | 22       |
| BF (mm)   | 15       |
| BE        | M22x1.5  |
| Ø CD (mm) | 8        |
| Ø D (mm)  | 33.5     |
| EE        | G1/8     |
| EW (mm)   | 16       |
| G (mm)    | 17.5     |
| G1 (mm)   | 5.5      |
| КК        | M10x1.25 |
| L (mm)    | 7        |
| Ø MM (mm) | 12       |
| L5 (mm)   | 15       |
| L6 (mm)   | 20       |
| PL (mm)   | 9        |
| SW (mm)   | 10       |
| VD (mm)   | 3        |
| WF (mm)   | 23.0     |
| XC (mm)   | 93.0     |
| XC1 (mm)  | 74.0     |
| XC2 (mm)  | 86.0     |
| SW1 (mm)  | 30       |