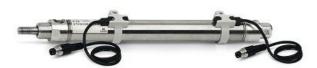

## Round cylinders - Series 27

Product code: 27M2A32A0014

Datasheet creation date: 07/03/2025 19:02

Check the most updated document online 3 click here

## Round cylinders - Series 27

Product code: 27M2A32A0014