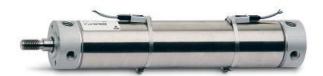

## Round cylinders - Series 27

Product code: 27M2A32A0014

Datasheet creation date: 07/03/2025 19:02

Check the most updated document online 3 click here

## Round cylinders - Series 27

Product code: 27M2A32A0014