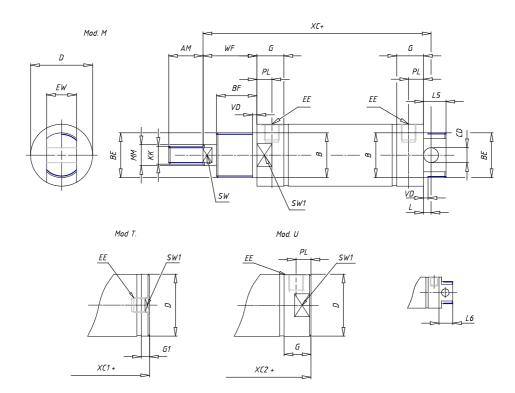

## **DIMENSIONS**

| AM (mm)   | 22       |
|-----------|----------|
| Ø B (mm)  | 22       |
| BF (mm)   | 15       |
| BE        | M22x1.5  |
| Ø CD (mm) | 8        |
| Ø D (mm)  | 33.5     |
| EE        | G1/8     |
| EW (mm)   | 16       |
| G (mm)    | 17.5     |
| G1 (mm)   | 5.5      |
| KK        | M10x1.25 |
| L (mm)    | 7        |
| Ø MM (mm) | 12       |
| L5 (mm)   | 15       |
| L6 (mm)   | 20       |
| PL (mm)   | 9        |
| SW (mm)   | 10       |
| VD (mm)   | 3        |
| WF (mm)   | 23.0     |
| XC (mm)   | 93.0     |
| XC1 (mm)  | 74.0     |
| XC2 (mm)  | 86.0     |
| SW1 (mm)  | 30       |

| BG (mm)    | 0   |
|------------|-----|
| BG1 (mm)   | 0.0 |
| FB         | 0   |
| RT         | 0   |
| Ø RT1 (mm) | 0   |
| TC (mm)    | 0   |
| TF (mm)    | 0.0 |