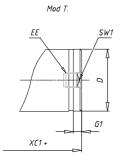

## DIMENSIONS

| AM (mm)   | 22       |
|-----------|----------|
| Ø B (mm)  | 22       |
| BF (mm)   | 15       |
| BE        | M22x1.5  |
| Ø CD (mm) | 8        |
| Ø D (mm)  | 33.5     |
| EE        | G1/8     |
| EW (mm)   | 16       |
| G (mm)    | 17.5     |
| G1 (mm)   | 5.5      |
| КК        | M10x1.25 |
| L (mm)    | 7        |
| Ø MM (mm) | 12       |
| L5 (mm)   | 15       |
| L6 (mm)   | 20       |
| PL (mm)   | 9        |
| SW (mm)   | 10       |
| VD (mm)   | 3        |
| WF (mm)   | 23.0     |
| XC (mm)   | 93.0     |
| XC1 (mm)  | 74.0     |
| XC2 (mm)  | 86.0     |
| SW1 (mm)  | 30       |