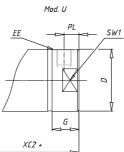

## DIMENSIONS

| AM (mm)   | 22       |
|-----------|----------|
| Ø B (mm)  | 22       |
| BF (mm)   | 15       |
| BE        | M22x1.5  |
| Ø CD (mm) | 8        |
| Ø D (mm)  | 33.5     |
| EE        | G1/8     |
| EW (mm)   | 16       |
| G (mm)    | 17.5     |
| G1 (mm)   | 5.5      |
| КК        | M10x1.25 |
| L (mm)    | 7        |
| Ø MM (mm) | 12       |
| L5 (mm)   | 15       |
| L6 (mm)   | 20       |
| PL (mm)   | 9        |
| SW (mm)   | 10       |
| VD (mm)   | 3        |
| WF (mm)   | 23.0     |
| XC (mm)   | 93.0     |
| XC1 (mm)  | 74.0     |
| XC2 (mm)  | 86.0     |
| SW1 (mm)  | 30       |