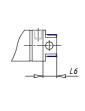

## DIMENSIONS

| AM (mm)   | 22       |
|-----------|----------|
| Ø B (mm)  | 22       |
| BF (mm)   | 15       |
| BE        | M22x1.5  |
| Ø CD (mm) | 8        |
| Ø D (mm)  | 33.5     |
| EE        | G1/8     |
| EW (mm)   | 16       |
| G (mm)    | 17.5     |
| G1 (mm)   | 5.5      |
| КК        | M10x1.25 |
| L (mm)    | 7        |
| Ø MM (mm) | 12       |
| L5 (mm)   | 15       |
| L6 (mm)   | 20       |
| PL (mm)   | 9        |
| SW (mm)   | 10       |
| VD (mm)   | 3        |
| WF (mm)   | 23.0     |
| XC (mm)   | 93.0     |
| XC1 (mm)  | 74.0     |
| XC2 (mm)  | 86.0     |
| SW1 (mm)  | 30       |