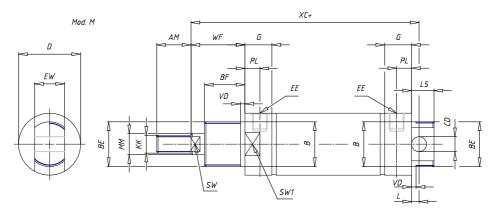

## DIMENSIONS

| AM (mm)   | 22       |
|-----------|----------|
| Ø B (mm)  | 22       |
| BF (mm)   | 15       |
| BE        | M22x1.5  |
| Ø CD (mm) | 8        |
| Ø D (mm)  | 33.5     |
| EE        | G1/8     |
| EW (mm)   | 16       |
| G (mm)    | 17.5     |
| G1 (mm)   | 5.5      |
| КК        | M10x1.25 |
| L (mm)    | 7        |
| Ø MM (mm) | 12       |
| L5 (mm)   | 15       |
| L6 (mm)   | 20       |
| PL (mm)   | 9        |
| SW (mm)   | 10       |
| VD (mm)   | 3        |
| WF (mm)   | 23.0     |
| XC (mm)   | 93.0     |
| XC1 (mm)  | 74.0     |
| XC2 (mm)  | 86.0     |
| SW1 (mm)  | 30       |

| BG (mm)    | 0   |
|------------|-----|
| BG1 (mm)   | 0.0 |
| FB         | 0   |
| RT         | 0   |
| Ø RT1 (mm) | 0   |
| TC (mm)    | 0   |
| TF (mm)    | 0.0 |