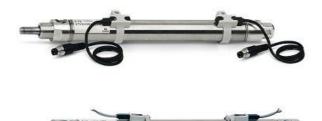

## Round cylinders - Series 27

Product code: 27M2A32A0017

## Datasheet creation date: 07/03/2025 19:02

Check the most updated document online 🖄 <u>click here</u>

| Series        | 27                                  |
|---------------|-------------------------------------|
| Diameter (mm) | 32                                  |
| Version       | M = rear end block upper round part |
| Operation     | 2 = double - acting                 |
| Materials     | A = rolled stainless steel          |
| Construction  | A = standard                        |
| Stroke type   | variable                            |
| Stroke (mm)   | 17                                  |