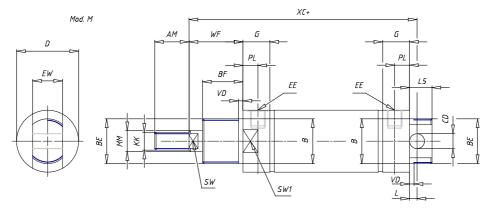

### DIMENSIONS

| AM (mm)   | 22       |
|-----------|----------|
| Ø B (mm)  | 22       |
| BF (mm)   | 15       |
| BE        | M22x1.5  |
| Ø CD (mm) | 8        |
| Ø D (mm)  | 33.5     |
| EE        | G1/8     |
| EW (mm)   | 16       |
| G (mm)    | 17.5     |
| G1 (mm)   | 5.5      |
| КК        | M10x1.25 |
| L (mm)    | 7        |
| Ø MM (mm) | 12       |
| L5 (mm)   | 15       |
| L6 (mm)   | 20       |
| PL (mm)   | 9        |
| SW (mm)   | 10       |
| VD (mm)   | 3        |
| WF (mm)   | 23.0     |
| XC (mm)   | 93.0     |
| XC1 (mm)  | 74.0     |
| XC2 (mm)  | 86.0     |
| SW1 (mm)  | 30       |

| BG (mm)    | 0   |
|------------|-----|
| BG1 (mm)   | 0.0 |
| FB         | 0   |
| RT         | 0   |
| Ø RT1 (mm) | 0   |
| TC (mm)    | 0   |
| TF (mm)    | 0.0 |