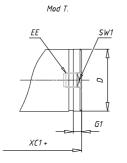

### DIMENSIONS

| AM (mm)   | 22       |
|-----------|----------|
| Ø B (mm)  | 22       |
| BF (mm)   | 15       |
| BE        | M22x1.5  |
| Ø CD (mm) | 8        |
| Ø D (mm)  | 33.5     |
| EE        | G1/8     |
| EW (mm)   | 16       |
| G (mm)    | 17.5     |
| G1 (mm)   | 5.5      |
| КК        | M10x1.25 |
| L (mm)    | 7        |
| Ø MM (mm) | 12       |
| L5 (mm)   | 15       |
| L6 (mm)   | 20       |
| PL (mm)   | 9        |
| SW (mm)   | 10       |
| VD (mm)   | 3        |
| WF (mm)   | 23.0     |
| XC (mm)   | 93.0     |
| XC1 (mm)  | 74.0     |
| XC2 (mm)  | 86.0     |
| SW1 (mm)  | 30       |