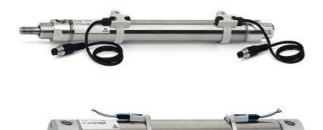

# Round cylinders - Series 27

Product code: 27M2A32A0020

### TECHNICAL DATA

| Series        | 27                                  |
|---------------|-------------------------------------|
| Diameter (mm) | 32                                  |
| Version       | M = rear end block upper round part |
| Operation     | 2 = double - acting                 |
| Materials     | A = rolled stainless steel          |
| Construction  | A = standard                        |
| Stroke type   | variable                            |
| Stroke (mm)   | 20                                  |