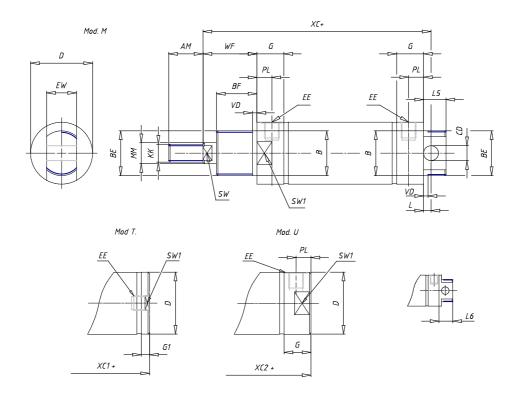

## DIMENSIONS

| AM (mm)   | 22       |
|-----------|----------|
| Ø B (mm)  | 22       |
| BF (mm)   | 15       |
| BE        | M22x1.5  |
| Ø CD (mm) | 8        |
| Ø D (mm)  | 33.5     |
| EE        | G1/8     |
| EW (mm)   | 16       |
| G (mm)    | 17.5     |
| G1 (mm)   | 5.5      |
| KK        | M10x1.25 |
| L (mm)    | 7        |
| Ø MM (mm) | 12       |
| L5 (mm)   | 15       |
| L6 (mm)   | 20       |
| PL (mm)   | 9        |
| SW (mm)   | 10       |
| VD (mm)   | 3        |
| WF (mm)   | 23.0     |
| XC (mm)   | 93.0     |
| XC1 (mm)  | 74.0     |
| XC2 (mm)  | 86.0     |
| SW1 (mm)  | 30       |

| BG (mm)    | 0   |
|------------|-----|
| BG1 (mm)   | 0.0 |
| FB         | 0   |
| RT         | 0   |
| Ø RT1 (mm) | 0   |
| TC (mm)    | 0   |
| TF (mm)    | 0.0 |