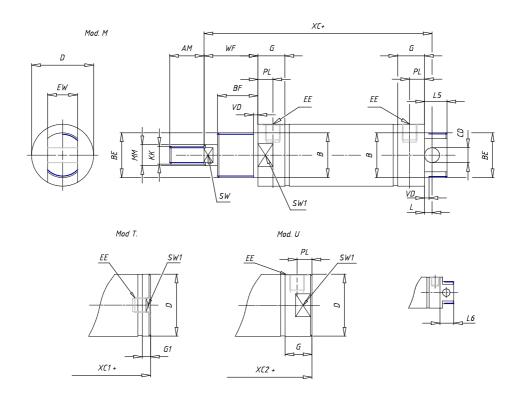

## DIMENSIONS

| AM (mm)   | 22       |
|-----------|----------|
| Ø B (mm)  | 22       |
| BF (mm)   | 15       |
| BE        | M22x1.5  |
| Ø CD (mm) | 8        |
| Ø D (mm)  | 33.5     |
| EE        | G1/8     |
| EW (mm)   | 16       |
| G (mm)    | 17.5     |
| G1 (mm)   | 5.5      |
| KK        | M10x1.25 |
| L (mm)    | 7        |
| Ø MM (mm) | 12       |
| L5 (mm)   | 15       |
| L6 (mm)   | 20       |
| PL (mm)   | 9        |
| SW (mm)   | 10       |
| VD (mm)   | 3        |
| WF (mm)   | 23.0     |
| XC (mm)   | 93.0     |
| XC1 (mm)  | 74.0     |
| XC2 (mm)  | 86.0     |
| SW1 (mm)  | 30       |