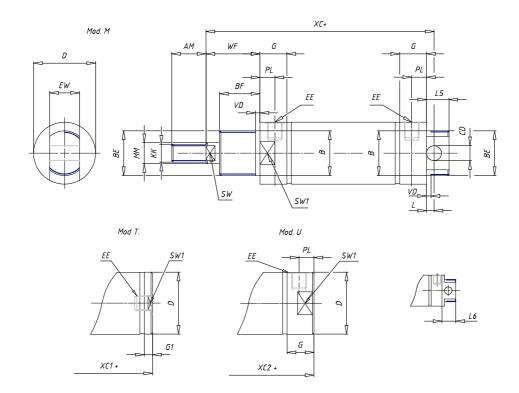

## DIMENSIONS

| AM (mm)   | 22       |
|-----------|----------|
| Ø B (mm)  | 22       |
| BF (mm)   | 15       |
| BE        | M22x1.5  |
| Ø CD (mm) | 8        |
| Ø D (mm)  | 33.5     |
| EE        | G1/8     |
| EW (mm)   | 16       |
| G (mm)    | 17.5     |
| G1 (mm)   | 5.5      |
| KK        | M10x1.25 |
| L (mm)    | 7        |
| Ø MM (mm) | 12       |
| L5 (mm)   | 15       |
| L6 (mm)   | 20       |
| PL (mm)   | 9        |
| SW (mm)   | 10       |
| VD (mm)   | 3        |
| WF (mm)   | 23.0     |
| XC (mm)   | 93.0     |
| XC1 (mm)  | 74.0     |
| XC2 (mm)  | 86.0     |
| SW1 (mm)  | 30       |

| BG (mm)    | 0   |
|------------|-----|
| BG1 (mm)   | 0.0 |
| FB         | 0   |
| RT         | 0   |
| Ø RT1 (mm) | 0   |
| TC (mm)    | 0   |
| TF (mm)    | 0.0 |