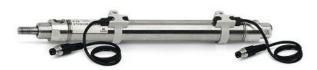

## Round cylinders - Series 27

Product code: 27M2A32A0032

Datasheet creation date: 07/03/2025 19:02

Check the most updated document online 3 click here

## Round cylinders - Series 27

Product code: 27M2A32A0032