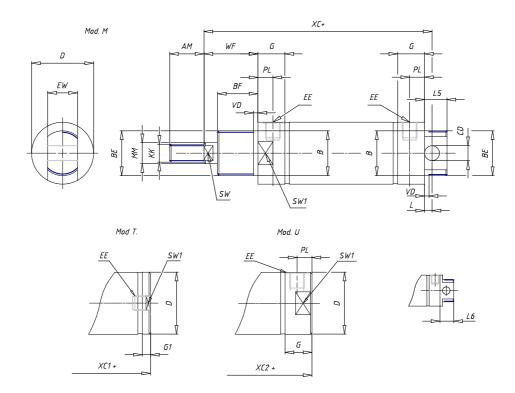

## DIMENSIONS

| AM (mm)   | 22       |
|-----------|----------|
| Ø B (mm)  | 22       |
| BF (mm)   | 15       |
| BE        | M22x1.5  |
| Ø CD (mm) | 8        |
| Ø D (mm)  | 33.5     |
| EE        | G1/8     |
| EW (mm)   | 16       |
| G (mm)    | 17.5     |
| G1 (mm)   | 5.5      |
| KK        | M10x1.25 |
| L (mm)    | 7        |
| Ø MM (mm) | 12       |
| L5 (mm)   | 15       |
| L6 (mm)   | 20       |
| PL (mm)   | 9        |
| SW (mm)   | 10       |
| VD (mm)   | 3        |
| WF (mm)   | 23.0     |
| XC (mm)   | 93.0     |
| XC1 (mm)  | 74.0     |
| XC2 (mm)  | 86.0     |
| SW1 (mm)  | 30       |

| BG (mm)    | 0   |
|------------|-----|
| BG1 (mm)   | 0.0 |
| FB         | 0   |
| RT         | 0   |
| Ø RT1 (mm) | 0   |
| TC (mm)    | 0   |
| TF (mm)    | 0.0 |