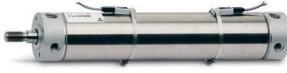

# Round cylinders - Series 27

Product code: 27M2A32A0035

### TECHNICAL DATA

| Series        | 27                                  |
|---------------|-------------------------------------|
| Diameter (mm) | 32                                  |
| Version       | M = rear end block upper round part |
| Operation     | 2 = double - acting                 |
| Materials     | A = rolled stainless steel          |
| Construction  | A = standard                        |
| Stroke type   | variable                            |
| Stroke (mm)   | 35                                  |