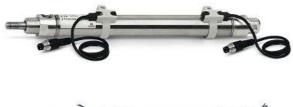

# Round cylinders - Series 27

Product code: 27M2A32A0035

### TECHNICAL DATA

| Series        | 27                                  |
|---------------|-------------------------------------|
| Diameter (mm) | 32                                  |
| Version       | M = rear end block upper round part |
| Operation     | 2 = double - acting                 |
| Materials     | A = rolled stainless steel          |
| Construction  | A = standard                        |
| Stroke type   | variable                            |
| Stroke (mm)   | 35                                  |