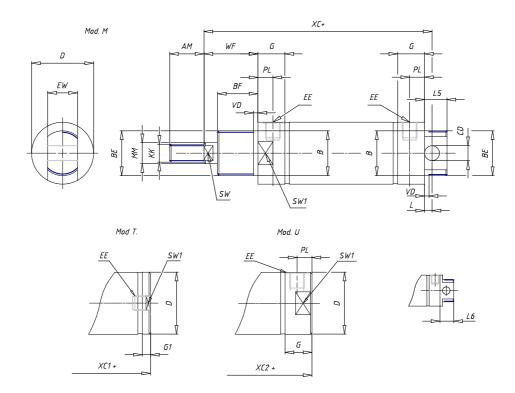

## DIMENSIONS

| AM (mm)   | 22       |
|-----------|----------|
| Ø B (mm)  | 22       |
| BF (mm)   | 15       |
| BE        | M22x1.5  |
| Ø CD (mm) | 8        |
| Ø D (mm)  | 33.5     |
| EE        | G1/8     |
| EW (mm)   | 16       |
| G (mm)    | 17.5     |
| G1 (mm)   | 5.5      |
| KK        | M10x1.25 |
| L (mm)    | 7        |
| Ø MM (mm) | 12       |
| L5 (mm)   | 15       |
| L6 (mm)   | 20       |
| PL (mm)   | 9        |
| SW (mm)   | 10       |
| VD (mm)   | 3        |
| WF (mm)   | 23.0     |
| XC (mm)   | 93.0     |
| XC1 (mm)  | 74.0     |
| XC2 (mm)  | 86.0     |
| SW1 (mm)  | 30       |