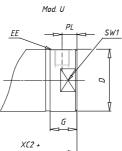

### DIMENSIONS

| AM (mm)   | 22       |
|-----------|----------|
| Ø B (mm)  | 22       |
| BF (mm)   | 15       |
| BE        | M22x1.5  |
| Ø CD (mm) | 8        |
| Ø D (mm)  | 33.5     |
| EE        | G1/8     |
| EW (mm)   | 16       |
| G (mm)    | 17.5     |
| G1 (mm)   | 5.5      |
| КК        | M10x1.25 |
| L (mm)    | 7        |
| Ø MM (mm) | 12       |
| L5 (mm)   | 15       |
| L6 (mm)   | 20       |
| PL (mm)   | 9        |
| SW (mm)   | 10       |
| VD (mm)   | 3        |
| WF (mm)   | 23.0     |
| XC (mm)   | 93.0     |
| XC1 (mm)  | 74.0     |
| XC2 (mm)  | 86.0     |
| SW1 (mm)  | 30       |