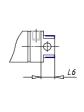

### DIMENSIONS

| AM (mm)   | 22       |
|-----------|----------|
| Ø B (mm)  | 22       |
| BF (mm)   | 15       |
| BE        | M22x1.5  |
| Ø CD (mm) | 8        |
| Ø D (mm)  | 33.5     |
| EE        | G1/8     |
| EW (mm)   | 16       |
| G (mm)    | 17.5     |
| G1 (mm)   | 5.5      |
| КК        | M10x1.25 |
| L (mm)    | 7        |
| Ø MM (mm) | 12       |
| L5 (mm)   | 15       |
| L6 (mm)   | 20       |
| PL (mm)   | 9        |
| SW (mm)   | 10       |
| VD (mm)   | 3        |
| WF (mm)   | 23.0     |
| XC (mm)   | 93.0     |
| XC1 (mm)  | 74.0     |
| XC2 (mm)  | 86.0     |
| SW1 (mm)  | 30       |