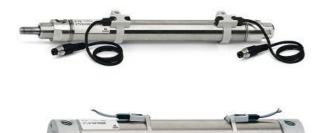

# Round cylinders - Series 27

Product code: 27M2A32A0040

### TECHNICAL DATA

| Series        | 27                                  |
|---------------|-------------------------------------|
| Diameter (mm) | 32                                  |
| Version       | M = rear end block upper round part |
| Operation     | 2 = double - acting                 |
| Materials     | A = rolled stainless steel          |
| Construction  | A = standard                        |
| Stroke type   | standard                            |
| Stroke (mm)   | 40                                  |