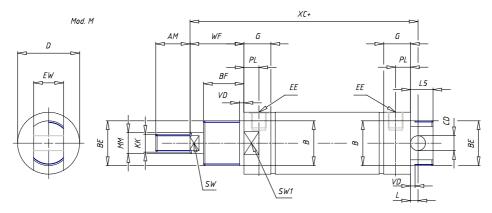

### DIMENSIONS

| AM (mm)   | 22       |
|-----------|----------|
| Ø B (mm)  | 22       |
| BF (mm)   | 15       |
| BE        | M22x1.5  |
| Ø CD (mm) | 8        |
| Ø D (mm)  | 33.5     |
| EE        | G1/8     |
| EW (mm)   | 16       |
| G (mm)    | 17.5     |
| G1 (mm)   | 5.5      |
| КК        | M10x1.25 |
| L (mm)    | 7        |
| Ø MM (mm) | 12       |
| L5 (mm)   | 15       |
| L6 (mm)   | 20       |
| PL (mm)   | 9        |
| SW (mm)   | 10       |
| VD (mm)   | 3        |
| WF (mm)   | 23.0     |
| XC (mm)   | 93.0     |
| XC1 (mm)  | 74.0     |
| XC2 (mm)  | 86.0     |
| SW1 (mm)  | 30       |