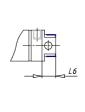

## DIMENSIONS

| AM (mm)   | 22       |
|-----------|----------|
| Ø B (mm)  | 22       |
| BF (mm)   | 15       |
| BE        | M22x1.5  |
| Ø CD (mm) | 8        |
| Ø D (mm)  | 33.5     |
| EE        | G1/8     |
| EW (mm)   | 16       |
| G (mm)    | 17.5     |
| G1 (mm)   | 5.5      |
| КК        | M10x1.25 |
| L (mm)    | 7        |
| Ø MM (mm) | 12       |
| L5 (mm)   | 15       |
| L6 (mm)   | 20       |
| PL (mm)   | 9        |
| SW (mm)   | 10       |
| VD (mm)   | 3        |
| WF (mm)   | 23.0     |
| XC (mm)   | 93.0     |
| XC1 (mm)  | 74.0     |
| XC2 (mm)  | 86.0     |
| SW1 (mm)  | 30       |