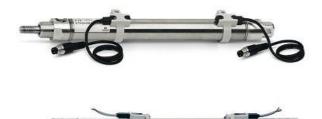

## Round cylinders - Series 27

Product code: 27M2A32A0042

## Datasheet creation date: 07/03/2025 19:02

Check the most updated document online 🖄 <u>click here</u>

| Series        | 27                                  |
|---------------|-------------------------------------|
| Diameter (mm) | 32                                  |
| Version       | M = rear end block upper round part |
| Operation     | 2 = double - acting                 |
| Materials     | A = rolled stainless steel          |
| Construction  | A = standard                        |
| Stroke type   | variable                            |
| Stroke (mm)   | 42                                  |