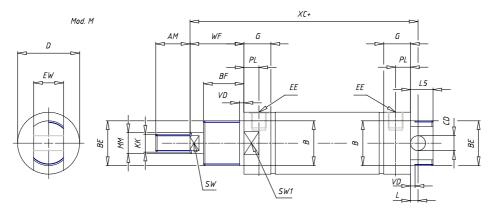

## DIMENSIONS

| AM (mm)   | 22       |
|-----------|----------|
| Ø B (mm)  | 22       |
| BF (mm)   | 15       |
| BE        | M22x1.5  |
| Ø CD (mm) | 8        |
| Ø D (mm)  | 33.5     |
| EE        | G1/8     |
| EW (mm)   | 16       |
| G (mm)    | 17.5     |
| G1 (mm)   | 5.5      |
| КК        | M10x1.25 |
| L (mm)    | 7        |
| Ø MM (mm) | 12       |
| L5 (mm)   | 15       |
| L6 (mm)   | 20       |
| PL (mm)   | 9        |
| SW (mm)   | 10       |
| VD (mm)   | 3        |
| WF (mm)   | 23.0     |
| XC (mm)   | 93.0     |
| XC1 (mm)  | 74.0     |
| XC2 (mm)  | 86.0     |
| SW1 (mm)  | 30       |