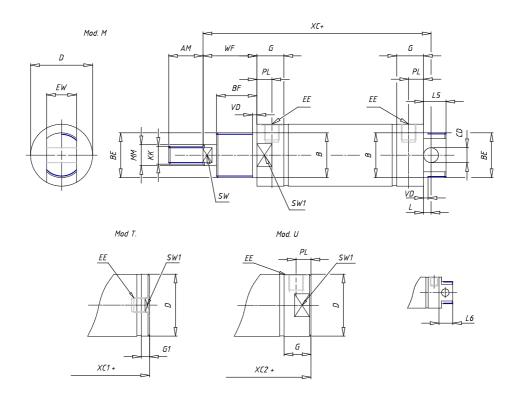

## DIMENSIONS

| AM (mm)   | 22       |
|-----------|----------|
| Ø B (mm)  | 22       |
| BF (mm)   | 15       |
| BE        | M22x1.5  |
| Ø CD (mm) | 8        |
| Ø D (mm)  | 33.5     |
| EE        | G1/8     |
| EW (mm)   | 16       |
| G (mm)    | 17.5     |
| G1 (mm)   | 5.5      |
| KK        | M10x1.25 |
| L (mm)    | 7        |
| Ø MM (mm) | 12       |
| L5 (mm)   | 15       |
| L6 (mm)   | 20       |
| PL (mm)   | 9        |
| SW (mm)   | 10       |
| VD (mm)   | 3        |
| WF (mm)   | 23.0     |
| XC (mm)   | 93.0     |
| XC1 (mm)  | 74.0     |
| XC2 (mm)  | 86.0     |
| SW1 (mm)  | 30       |

| BG (mm)    | 0   |
|------------|-----|
| BG1 (mm)   | 0.0 |
| FB         | 0   |
| RT         | 0   |
| Ø RT1 (mm) | 0   |
| TC (mm)    | 0   |
| TF (mm)    | 0.0 |