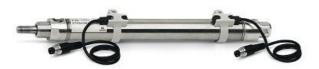

## Round cylinders - Series 27

Product code: 27M2A32A0050

Datasheet creation date: 07/03/2025 19:02

Check the most updated document online 3 click here

## TECHNICAL DATA

| Series        | 27                                  |
|---------------|-------------------------------------|
| Diameter (mm) | 32                                  |
| Version       | M = rear end block upper round part |
| Operation     | 2 = double - acting                 |
| Materials     | A = rolled stainless steel          |
| Construction  | A = standard                        |
| Stroke type   | standard                            |
| Stroke (mm)   | 50                                  |