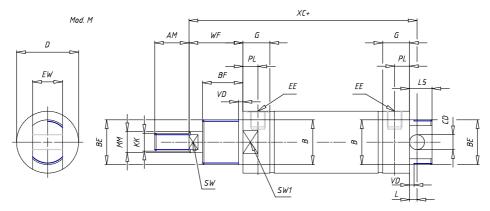

### DIMENSIONS

| AM (mm)   | 22       |
|-----------|----------|
| Ø B (mm)  | 22       |
| BF (mm)   | 15       |
| BE        | M22x1.5  |
| Ø CD (mm) | 8        |
| Ø D (mm)  | 33.5     |
| EE        | G1/8     |
| EW (mm)   | 16       |
| G (mm)    | 17.5     |
| G1 (mm)   | 5.5      |
| КК        | M10x1.25 |
| L (mm)    | 7        |
| Ø MM (mm) | 12       |
| L5 (mm)   | 15       |
| L6 (mm)   | 20       |
| PL (mm)   | 9        |
| SW (mm)   | 10       |
| VD (mm)   | 3        |
| WF (mm)   | 23.0     |
| XC (mm)   | 93.0     |
| XC1 (mm)  | 74.0     |
| XC2 (mm)  | 86.0     |
| SW1 (mm)  | 30       |