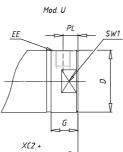

### DIMENSIONS

| AM (mm)   | 22       |
|-----------|----------|
| Ø B (mm)  | 22       |
| BF (mm)   | 15       |
| BE        | M22x1.5  |
| Ø CD (mm) | 8        |
| Ø D (mm)  | 33.5     |
| EE        | G1/8     |
| EW (mm)   | 16       |
| G (mm)    | 17.5     |
| G1 (mm)   | 5.5      |
| КК        | M10x1.25 |
| L (mm)    | 7        |
| Ø MM (mm) | 12       |
| L5 (mm)   | 15       |
| L6 (mm)   | 20       |
| PL (mm)   | 9        |
| SW (mm)   | 10       |
| VD (mm)   | 3        |
| WF (mm)   | 23.0     |
| XC (mm)   | 93.0     |
| XC1 (mm)  | 74.0     |
| XC2 (mm)  | 86.0     |
| SW1 (mm)  | 30       |