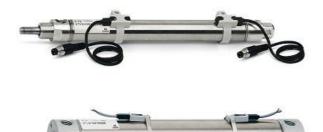

# Round cylinders - Series 27

Product code: 27M2A32A0055

### TECHNICAL DATA

| Series        | 27                                  |
|---------------|-------------------------------------|
| Diameter (mm) | 32                                  |
| Version       | M = rear end block upper round part |
| Operation     | 2 = double - acting                 |
| Materials     | A = rolled stainless steel          |
| Construction  | A = standard                        |
| Stroke type   | variable                            |
| Stroke (mm)   | 55                                  |