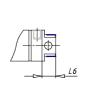

### DIMENSIONS

| AM (mm)   | 22       |
|-----------|----------|
| Ø B (mm)  | 22       |
| BF (mm)   | 15       |
| BE        | M22x1.5  |
| Ø CD (mm) | 8        |
| Ø D (mm)  | 33.5     |
| EE        | G1/8     |
| EW (mm)   | 16       |
| G (mm)    | 17.5     |
| G1 (mm)   | 5.5      |
| КК        | M10x1.25 |
| L (mm)    | 7        |
| Ø MM (mm) | 12       |
| L5 (mm)   | 15       |
| L6 (mm)   | 20       |
| PL (mm)   | 9        |
| SW (mm)   | 10       |
| VD (mm)   | 3        |
| WF (mm)   | 23.0     |
| XC (mm)   | 93.0     |
| XC1 (mm)  | 74.0     |
| XC2 (mm)  | 86.0     |
| SW1 (mm)  | 30       |