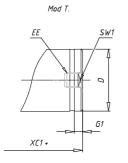

### DIMENSIONS

| AM (mm)   | 22       |
|-----------|----------|
| Ø B (mm)  | 22       |
| BF (mm)   | 15       |
| BE        | M22x1.5  |
| Ø CD (mm) | 8        |
| Ø D (mm)  | 33.5     |
| EE        | G1/8     |
| EW (mm)   | 16       |
| G (mm)    | 17.5     |
| G1 (mm)   | 5.5      |
| КК        | M10x1.25 |
| L (mm)    | 7        |
| Ø MM (mm) | 12       |
| L5 (mm)   | 15       |
| L6 (mm)   | 20       |
| PL (mm)   | 9        |
| SW (mm)   | 10       |
| VD (mm)   | 3        |
| WF (mm)   | 23.0     |
| XC (mm)   | 93.0     |
| XC1 (mm)  | 74.0     |
| XC2 (mm)  | 86.0     |
| SW1 (mm)  | 30       |