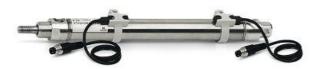

## Round cylinders - Series 27

Product code: 27M2A32A0058

Datasheet creation date: 07/03/2025 19:03

Check the most updated document online 3 click here

## Round cylinders - Series 27

Product code: 27M2A32A0058