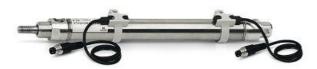

## Round cylinders - Series 27

Product code: 27M2A32A0063

Datasheet creation date: 07/03/2025 19:03

Check the most updated document online 3 click here

## Round cylinders - Series 27

Product code: 27M2A32A0063