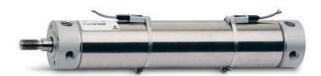

## Round cylinders - Series 27

Product code: 27M2A32A0063

Datasheet creation date: 07/03/2025 19:03

Check the most updated document online 3 click here

## Round cylinders - Series 27

Product code: 27M2A32A0063