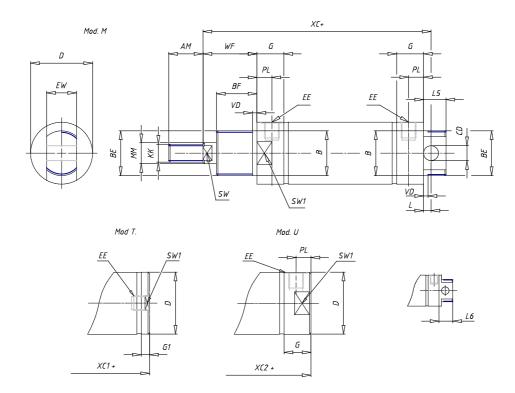

## **DIMENSIONS**

| AM (mm)   | 22       |
|-----------|----------|
| Ø B (mm)  | 22       |
| BF (mm)   | 15       |
| BE        | M22x1.5  |
| Ø CD (mm) | 8        |
| Ø D (mm)  | 33.5     |
| EE        | G1/8     |
| EW (mm)   | 16       |
| G (mm)    | 17.5     |
| G1 (mm)   | 5.5      |
| KK        | M10x1.25 |
| L (mm)    | 7        |
| Ø MM (mm) | 12       |
| L5 (mm)   | 15       |
| L6 (mm)   | 20       |
| PL (mm)   | 9        |
| SW (mm)   | 10       |
| VD (mm)   | 3        |
| WF (mm)   | 23.0     |
| XC (mm)   | 93.0     |
| XC1 (mm)  | 74.0     |
| XC2 (mm)  | 86.0     |
| SW1 (mm)  | 30       |

| BG (mm)    | 0   |
|------------|-----|
| BG1 (mm)   | 0.0 |
| FB         | 0   |
| RT         | 0   |
| Ø RT1 (mm) | 0   |
| TC (mm)    | 0   |
| TF (mm)    | 0.0 |