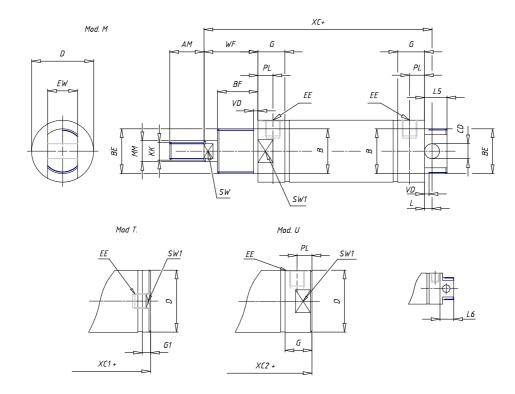

## DIMENSIONS

| AM (mm)   | 22       |
|-----------|----------|
| Ø B (mm)  | 22       |
| BF (mm)   | 15       |
| BE        | M22x1.5  |
| Ø CD (mm) | 8        |
| Ø D (mm)  | 33.5     |
| EE        | G1/8     |
| EW (mm)   | 16       |
| G (mm)    | 17.5     |
| G1 (mm)   | 5.5      |
| KK        | M10x1.25 |
| L (mm)    | 7        |
| Ø MM (mm) | 12       |
| L5 (mm)   | 15       |
| L6 (mm)   | 20       |
| PL (mm)   | 9        |
| SW (mm)   | 10       |
| VD (mm)   | 3        |
| WF (mm)   | 23.0     |
| XC (mm)   | 93.0     |
| XC1 (mm)  | 74.0     |
| XC2 (mm)  | 86.0     |
| SW1 (mm)  | 30       |