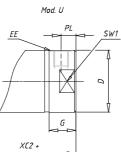

## DIMENSIONS

| AM (mm)   | 22       |
|-----------|----------|
| Ø B (mm)  | 22       |
| BF (mm)   | 15       |
| BE        | M22x1.5  |
| Ø CD (mm) | 8        |
| Ø D (mm)  | 33.5     |
| EE        | G1/8     |
| EW (mm)   | 16       |
| G (mm)    | 17.5     |
| G1 (mm)   | 5.5      |
| кк        | M10x1.25 |
| L (mm)    | 7        |
| Ø MM (mm) | 12       |
| L5 (mm)   | 15       |
| L6 (mm)   | 20       |
| PL (mm)   | 9        |
| SW (mm)   | 10       |
| VD (mm)   | 3        |
| WF (mm)   | 23.0     |
| XC (mm)   | 93.0     |
| XC1 (mm)  | 74.0     |
| XC2 (mm)  | 86.0     |
| SW1 (mm)  | 30       |