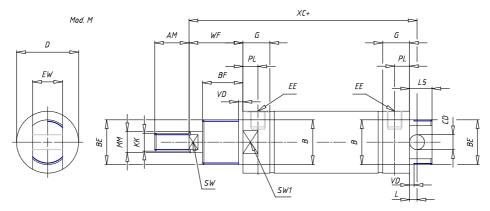

## DIMENSIONS

| AM (mm)   | 22       |
|-----------|----------|
| Ø B (mm)  | 22       |
| BF (mm)   | 15       |
| BE        | M22x1.5  |
| Ø CD (mm) | 8        |
| Ø D (mm)  | 33.5     |
| EE        | G1/8     |
| EW (mm)   | 16       |
| G (mm)    | 17.5     |
| G1 (mm)   | 5.5      |
| кк        | M10x1.25 |
| L (mm)    | 7        |
| Ø MM (mm) | 12       |
| L5 (mm)   | 15       |
| L6 (mm)   | 20       |
| PL (mm)   | 9        |
| SW (mm)   | 10       |
| VD (mm)   | 3        |
| WF (mm)   | 23.0     |
| XC (mm)   | 93.0     |
| XC1 (mm)  | 74.0     |
| XC2 (mm)  | 86.0     |
| SW1 (mm)  | 30       |