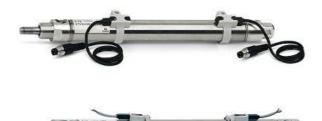

## Round cylinders - Series 27

Product code: 27M2A32A0075

## Datasheet creation date: 07/03/2025 19:03

Check the most updated document online 🖄 <u>click here</u>

| Series        | 27                                  |
|---------------|-------------------------------------|
| Diameter (mm) | 32                                  |
| Version       | M = rear end block upper round part |
| Operation     | 2 = double - acting                 |
| Materials     | A = rolled stainless steel          |
| Construction  | A = standard                        |
| Stroke type   | variable                            |
| Stroke (mm)   | 75                                  |