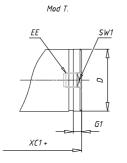

## DIMENSIONS

| AM (mm)   | 22       |
|-----------|----------|
| Ø B (mm)  | 22       |
| BF (mm)   | 15       |
| BE        | M22x1.5  |
| Ø CD (mm) | 8        |
| Ø D (mm)  | 33.5     |
| EE        | G1/8     |
| EW (mm)   | 16       |
| G (mm)    | 17.5     |
| G1 (mm)   | 5.5      |
| кк        | M10x1.25 |
| L (mm)    | 7        |
| Ø MM (mm) | 12       |
| L5 (mm)   | 15       |
| L6 (mm)   | 20       |
| PL (mm)   | 9        |
| SW (mm)   | 10       |
| VD (mm)   | 3        |
| WF (mm)   | 23.0     |
| XC (mm)   | 93.0     |
| XC1 (mm)  | 74.0     |
| XC2 (mm)  | 86.0     |
| SW1 (mm)  | 30       |