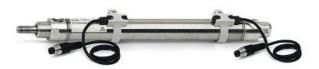

## Round cylinders - Series 27

Product code: 27M2A32A0080

Datasheet creation date: 07/03/2025 19:03

Check the most updated document online 3 click here

## Round cylinders - Series 27

Product code: 27M2A32A0080