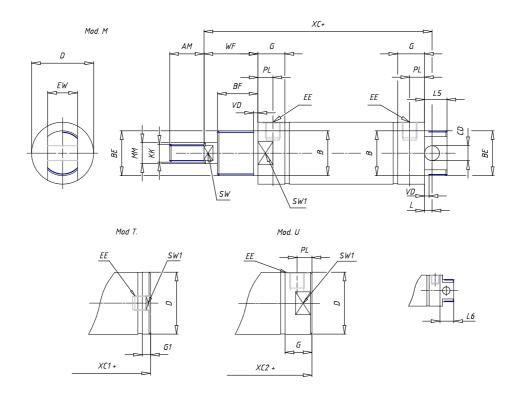

## **DIMENSIONS**

| AM (mm)   | 22       |
|-----------|----------|
| Ø B (mm)  | 22       |
| BF (mm)   | 15       |
| BE        | M22x1.5  |
| Ø CD (mm) | 8        |
| Ø D (mm)  | 33.5     |
| EE        | G1/8     |
| EW (mm)   | 16       |
| G (mm)    | 17.5     |
| G1 (mm)   | 5.5      |
| KK        | M10x1.25 |
| L (mm)    | 7        |
| Ø MM (mm) | 12       |
| L5 (mm)   | 15       |
| L6 (mm)   | 20       |
| PL (mm)   | 9        |
| SW (mm)   | 10       |
| VD (mm)   | 3        |
| WF (mm)   | 23.0     |
| XC (mm)   | 93.0     |
| XC1 (mm)  | 74.0     |
| XC2 (mm)  | 86.0     |
| SW1 (mm)  | 30       |

| BG (mm)    | 0   |
|------------|-----|
| BG1 (mm)   | 0.0 |
| FB         | 0   |
| RT         | 0   |
| Ø RT1 (mm) | 0   |
| TC (mm)    | 0   |
| TF (mm)    | 0.0 |