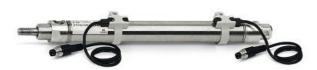

## Round cylinders - Series 27

Product code: 27M2A32A0110

Datasheet creation date: 07/03/2025 19:03

Check the most updated document online 3 click here

## Round cylinders - Series 27

Product code: 27M2A32A0110