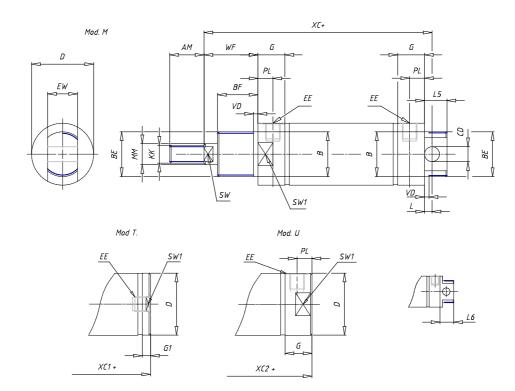

## **DIMENSIONS**

| AM (mm)   | 22       |
|-----------|----------|
| Ø B (mm)  | 22       |
| BF (mm)   | 15       |
| BE        | M22x1.5  |
| Ø CD (mm) | 8        |
| Ø D (mm)  | 33.5     |
| EE        | G1/8     |
| EW (mm)   | 16       |
| G (mm)    | 17.5     |
| G1 (mm)   | 5.5      |
| KK        | M10x1.25 |
| L (mm)    | 7        |
| Ø MM (mm) | 12       |
| L5 (mm)   | 15       |
| L6 (mm)   | 20       |
| PL (mm)   | 9        |
| SW (mm)   | 10       |
| VD (mm)   | 3        |
| WF (mm)   | 23.0     |
| XC (mm)   | 93.0     |
| XC1 (mm)  | 74.0     |
| XC2 (mm)  | 86.0     |
| SW1 (mm)  | 30       |