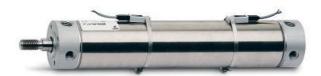

## Round cylinders - Series 27

Product code: 27M2A32A0110

Datasheet creation date: 07/03/2025 19:03

Check the most updated document online 3 click here

## Round cylinders - Series 27

Product code: 27M2A32A0110