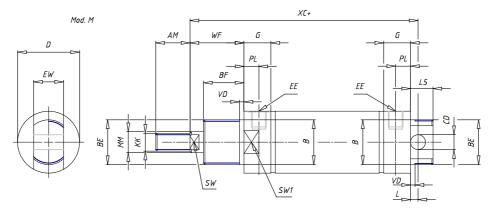

## DIMENSIONS

| AM (mm)   | 22       |
|-----------|----------|
| Ø B (mm)  | 22       |
| BF (mm)   | 15       |
| BE        | M22x1.5  |
| Ø CD (mm) | 8        |
| Ø D (mm)  | 33.5     |
| EE        | G1/8     |
| EW (mm)   | 16       |
| G (mm)    | 17.5     |
| G1 (mm)   | 5.5      |
| КК        | M10x1.25 |
| L (mm)    | 7        |
| Ø MM (mm) | 12       |
| L5 (mm)   | 15       |
| L6 (mm)   | 20       |
| PL (mm)   | 9        |
| SW (mm)   | 10       |
| VD (mm)   | 3        |
| WF (mm)   | 23.0     |
| XC (mm)   | 93.0     |
| XC1 (mm)  | 74.0     |
| XC2 (mm)  | 86.0     |
| SW1 (mm)  | 30       |