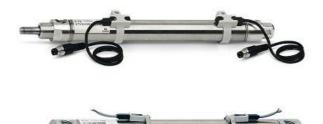

# Round cylinders - Series 27

Product code: 27M2A32A0115

### TECHNICAL DATA

| ſ             |                                     |
|---------------|-------------------------------------|
| Series        | 27                                  |
| Diameter (mm) | 32                                  |
| Version       | M = rear end block upper round part |
| Operation     | 2 = double - acting                 |
| Materials     | A = rolled stainless steel          |
| Construction  | A = standard                        |
| Stroke type   | variable                            |
| Stroke (mm)   | 115                                 |