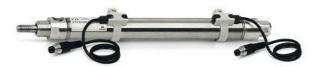

## Round cylinders - Series 27

Product code: 27M2A32A0130

Datasheet creation date: 07/03/2025 19:03

Check the most updated document online 3 click here

## TECHNICAL DATA

| Series        | 27                                  |
|---------------|-------------------------------------|
| Diameter (mm) | 32                                  |
| Version       | M = rear end block upper round part |
| Operation     | 2 = double - acting                 |
| Materials     | A = rolled stainless steel          |
| Construction  | A = standard                        |
| Stroke type   | variable                            |
| Stroke (mm)   | 130                                 |

## Round cylinders - Series 27

Product code: 27M2A32A0130