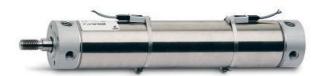

## Round cylinders - Series 27

Product code: 27M2A32A0130

Datasheet creation date: 07/03/2025 19:03

Check the most updated document online 3 click here

## TECHNICAL DATA

| Series        | 27                                  |
|---------------|-------------------------------------|
| Diameter (mm) | 32                                  |
| Version       | M = rear end block upper round part |
| Operation     | 2 = double - acting                 |
| Materials     | A = rolled stainless steel          |
| Construction  | A = standard                        |
| Stroke type   | variable                            |
| Stroke (mm)   | 130                                 |

## Round cylinders - Series 27

Product code: 27M2A32A0130