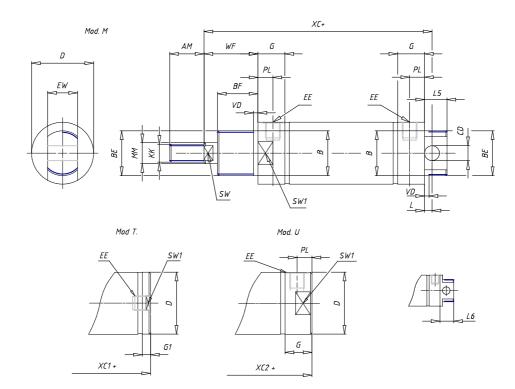

## DIMENSIONS

| AM (mm)   | 22       |
|-----------|----------|
| Ø B (mm)  | 22       |
| BF (mm)   | 15       |
| BE        | M22x1.5  |
| Ø CD (mm) | 8        |
| Ø D (mm)  | 33.5     |
| EE        | G1/8     |
| EW (mm)   | 16       |
| G (mm)    | 17.5     |
| G1 (mm)   | 5.5      |
| KK        | M10x1.25 |
| L (mm)    | 7        |
| Ø MM (mm) | 12       |
| L5 (mm)   | 15       |
| L6 (mm)   | 20       |
| PL (mm)   | 9        |
| SW (mm)   | 10       |
| VD (mm)   | 3        |
| WF (mm)   | 23.0     |
| XC (mm)   | 93.0     |
| XC1 (mm)  | 74.0     |
| XC2 (mm)  | 86.0     |
| SW1 (mm)  | 30       |

| BG (mm)    | 0   |
|------------|-----|
| BG1 (mm)   | 0.0 |
| FB         | 0   |
| RT         | 0   |
| Ø RT1 (mm) | 0   |
| TC (mm)    | 0   |
| TF (mm)    | 0.0 |