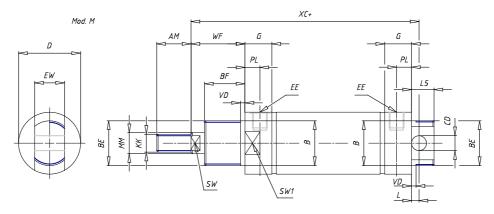

## DIMENSIONS

| AM (mm)   | 22       |
|-----------|----------|
| Ø B (mm)  | 22       |
| BF (mm)   | 15       |
| BE        | M22x1.5  |
| Ø CD (mm) | 8        |
| Ø D (mm)  | 33.5     |
| EE        | G1/8     |
| EW (mm)   | 16       |
| G (mm)    | 17.5     |
| G1 (mm)   | 5.5      |
| КК        | M10x1.25 |
| L (mm)    | 7        |
| Ø MM (mm) | 12       |
| L5 (mm)   | 15       |
| L6 (mm)   | 20       |
| PL (mm)   | 9        |
| SW (mm)   | 10       |
| VD (mm)   | 3        |
| WF (mm)   | 23.0     |
| XC (mm)   | 93.0     |
| XC1 (mm)  | 74.0     |
| XC2 (mm)  | 86.0     |
| SW1 (mm)  | 30       |

| BG (mm)    | 0   |
|------------|-----|
| BG1 (mm)   | 0.0 |
| FB         | 0   |
| RT         | 0   |
| Ø RT1 (mm) | 0   |
| TC (mm)    | 0   |
| TF (mm)    | 0.0 |