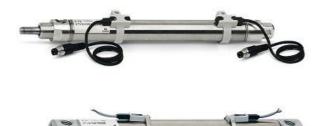

## Round cylinders - Series 27

Product code: 27M2A32A0155

## Datasheet creation date: 07/03/2025 19:03

Check the most updated document online 🖄 <u>click here</u>







| Series        | 27                                  |
|---------------|-------------------------------------|
| Diameter (mm) | 32                                  |
| Version       | M = rear end block upper round part |
| Operation     | 2 = double - acting                 |
| Materials     | A = rolled stainless steel          |
| Construction  | A = standard                        |
| Stroke type   | variable                            |
| Stroke (mm)   | 155                                 |



## Round cylinders - Series 27

Product code: 27M2A32A0155









## DIMENSIONS

| AM (mm)   | 22       |
|-----------|----------|
| Ø B (mm)  | 22       |
| BF (mm)   | 15       |
| BE        | M22x1.5  |
| Ø CD (mm) | 8        |
| Ø D (mm)  | 33.5     |
| EE        | G1/8     |
| EW (