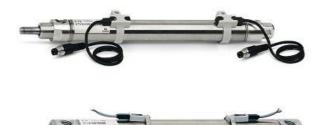

## Round cylinders - Series 27

Product code: 27M2A32A0160

## Datasheet creation date: 07/03/2025 19:03

Check the most updated document online 🖄 <u>click here</u>

| Series        | 27                                  |
|---------------|-------------------------------------|
| Diameter (mm) | 32                                  |
| Version       | M = rear end block upper round part |
| Operation     | 2 = double - acting                 |
| Materials     | A = rolled stainless steel          |
| Construction  | A = standard                        |
| Stroke type   | standard                            |
| Stroke (mm)   | 160                                 |