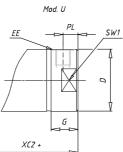

## DIMENSIONS

| AM (mm)   | 22       |
|-----------|----------|
| Ø B (mm)  | 22       |
| BF (mm)   | 15       |
| BE        | M22x1.5  |
| Ø CD (mm) | 8        |
| Ø D (mm)  | 33.5     |
| EE        | G1/8     |
| EW (mm)   | 16       |
| G (mm)    | 17.5     |
| G1 (mm)   | 5.5      |
| кк        | M10x1.25 |
| L (mm)    | 7        |
| Ø MM (mm) | 12       |
| L5 (mm)   | 15       |
| L6 (mm)   | 20       |
| PL (mm)   | 9        |
| SW (mm)   | 10       |
| VD (mm)   | 3        |
| WF (mm)   | 23.0     |
| XC (mm)   | 93.0     |
| XC1 (mm)  | 74.0     |
| XC2 (mm)  | 86.0     |
| SW1 (mm)  | 30       |