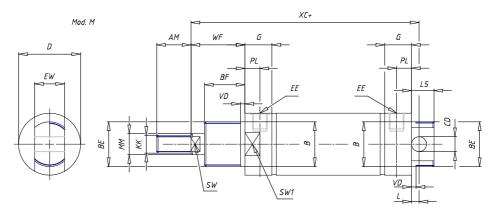

## DIMENSIONS

| AM (mm)   | 22       |
|-----------|----------|
| Ø B (mm)  | 22       |
| BF (mm)   | 15       |
| BE        | M22x1.5  |
| Ø CD (mm) | 8        |
| Ø D (mm)  | 33.5     |
| EE        | G1/8     |
| EW (mm)   | 16       |
| G (mm)    | 17.5     |
| G1 (mm)   | 5.5      |
| кк        | M10x1.25 |
| L (mm)    | 7        |
| Ø MM (mm) | 12       |
| L5 (mm)   | 15       |
| L6 (mm)   | 20       |
| PL (mm)   | 9        |
| SW (mm)   | 10       |
| VD (mm)   | 3        |
| WF (mm)   | 23.0     |
| XC (mm)   | 93.0     |
| XC1 (mm)  | 74.0     |
| XC2 (mm)  | 86.0     |
| SW1 (mm)  | 30       |