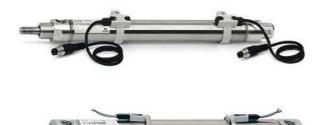

## Round cylinders - Series 27

Product code: 27M2A32A0165

## Datasheet creation date: 07/03/2025 19:03

Check the most updated document online 🖄 <u>click here</u>







| Series        | 27                                  |
|---------------|-------------------------------------|
| Diameter (mm) | 32                                  |
| Version       | M = rear end block upper round part |
| Operation     | 2 = double - acting                 |
| Materials     | A = rolled stainless steel          |
| Construction  | A = standard                        |
| Stroke type   | variable                            |
| Stroke (mm)   | 165                                 |



## Round cylinders - Series 27

Product code: 27M2A32A0165









## DIMENSIONS

| AM (mm)   | 22       |
|-----------|----------|
| Ø B (mm)  | 22       |
| BF (mm)   | 15       |
| BE        | M22x1.5  |
| Ø CD (mm) | 8        |
| Ø D (mm)  | 33.5     |
| EE        | G1/8     |
| EW (