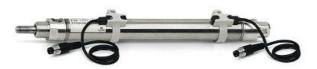

## Round cylinders - Series 27

Product code: 27M2A32A0170

Datasheet creation date: 07/03/2025 19:03

Check the most updated document online 3 click here

## Round cylinders - Series 27

Product code: 27M2A32A0170