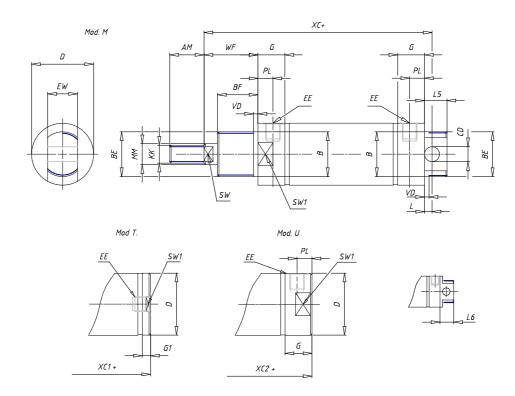

## DIMENSIONS

| AM (mm)   | 22       |
|-----------|----------|
| Ø B (mm)  | 22       |
| BF (mm)   | 15       |
| BE        | M22x1.5  |
| Ø CD (mm) | 8        |
| Ø D (mm)  | 33.5     |
| EE        | G1/8     |
| EW (mm)   | 16       |
| G (mm)    | 17.5     |
| G1 (mm)   | 5.5      |
| KK        | M10x1.25 |
| L (mm)    | 7        |
| Ø MM (mm) | 12       |
| L5 (mm)   | 15       |
| L6 (mm)   | 20       |
| PL (mm)   | 9        |
| SW (mm)   | 10       |
| VD (mm)   | 3        |
| WF (mm)   | 23.0     |
| XC (mm)   | 93.0     |
| XC1 (mm)  | 74.0     |
| XC2 (mm)  | 86.0     |
| SW1 (mm)  | 30       |

| BG (mm)    | 0   |
|------------|-----|
| BG1 (mm)   | 0.0 |
| FB         | 0   |
| RT         | 0   |
| Ø RT1 (mm) | 0   |
| TC (mm)    | 0   |
| TF (mm)    | 0.0 |