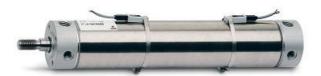

## Round cylinders - Series 27

Product code: 27M2A32A0175

Datasheet creation date: 07/03/2025 19:03

Check the most updated document online 3 click here

## TECHNICAL DATA

| Series        | 27                                  |
|---------------|-------------------------------------|
| Diameter (mm) | 32                                  |
| Version       | M = rear end block upper round part |
| Operation     | 2 = double - acting                 |
| Materials     | A = rolled stainless steel          |
| Construction  | A = standard                        |
| Stroke type   | variable                            |
| Stroke (mm)   | 175                                 |

## Round cylinders - Series 27

Product code: 27M2A32A0175