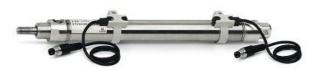

## Round cylinders - Series 27

Product code: 27M2A32A0175

Datasheet creation date: 07/03/2025 19:03

Check the most updated document online 3 click here

## TECHNICAL DATA

| Series        | 27                                  |
|---------------|-------------------------------------|
| Diameter (mm) | 32                                  |
| Version       | M = rear end block upper round part |
| Operation     | 2 = double - acting                 |
| Materials     | A = rolled stainless steel          |
| Construction  | A = standard                        |
| Stroke type   | variable                            |
| Stroke (mm)   | 175                                 |

## Round cylinders - Series 27

Product code: 27M2A32A0175