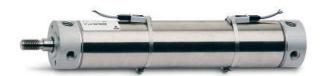

## Round cylinders - Series 27

Product code: 27M2A32A0180

Datasheet creation date: 07/03/2025 19:03

Check the most updated document online 3 click here

## Round cylinders - Series 27

Product code: 27M2A32A0180