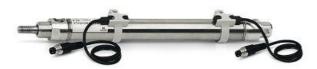

## Round cylinders - Series 27

Product code: 27M2A32A0180

Datasheet creation date: 07/03/2025 19:03

Check the most updated document online 3 click here

## Round cylinders - Series 27

Product code: 27M2A32A0180