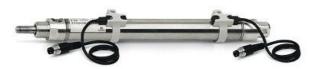

## Round cylinders - Series 27

Product code: 27M2A32A0188

Datasheet creation date: 07/03/2025 19:03

Check the most updated document online 3 click here

## Round cylinders - Series 27

Product code: 27M2A32A0188