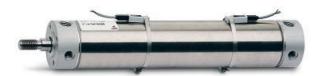

## Round cylinders - Series 27

Product code: 27M2A32A0188

Datasheet creation date: 07/03/2025 19:03

Check the most updated document online 3 click here

## Round cylinders - Series 27

Product code: 27M2A32A0188