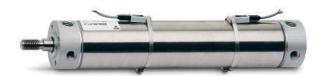

## Round cylinders - Series 27

Product code: 27M2A32A0205

Datasheet creation date: 07/03/2025 19:04

Check the most updated document online 3 click here

## Round cylinders - Series 27

Product code: 27M2A32A0205