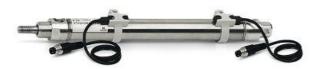

## Round cylinders - Series 27

Product code: 27M2A32A0205

Datasheet creation date: 07/03/2025 19:04

Check the most updated document online 3 click here

## Round cylinders - Series 27

Product code: 27M2A32A0205