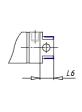

## DIMENSIONS

| AM (mm)   | 22       |
|-----------|----------|
| Ø B (mm)  | 22       |
| BF (mm)   | 15       |
| BE        | M22x1.5  |
| Ø CD (mm) | 8        |
| Ø D (mm)  | 33.5     |
| EE        | G1/8     |
| EW (mm)   | 16       |
| G (mm)    | 17.5     |
| G1 (mm)   | 5.5      |
| КК        | M10x1.25 |
| L (mm)    | 7        |
| Ø MM (mm) | 12       |
| L5 (mm)   | 15       |
| L6 (mm)   | 20       |
| PL (mm)   | 9        |
| SW (mm)   | 10       |
| VD (mm)   | 3        |
| WF (mm)   | 23.0     |
| XC (mm)   | 93.0     |
| XC1 (mm)  | 74.0     |
| XC2 (mm)  | 86.0     |
| SW1 (mm)  | 30       |