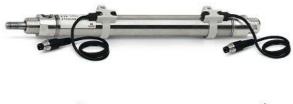

# Round cylinders - Series 27

Product code: 27M2A32A0230

### TECHNICAL DATA

| Series        | 27                                  |
|---------------|-------------------------------------|
| Diameter (mm) | 32                                  |
| Version       | M = rear end block upper round part |
| Operation     | 2 = double - acting                 |
| Materials     | A = rolled stainless steel          |
| Construction  | A = standard                        |
| Stroke type   | variable                            |
| Stroke (mm)   | 230                                 |