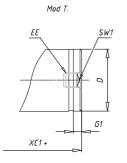

## DIMENSIONS

| AM (mm)   | 22       |
|-----------|----------|
| Ø B (mm)  | 22       |
| BF (mm)   | 15       |
| BE        | M22x1.5  |
| Ø CD (mm) | 8        |
| Ø D (mm)  | 33.5     |
| EE        | G1/8     |
| EW (mm)   | 16       |
| G (mm)    | 17.5     |
| G1 (mm)   | 5.5      |
| КК        | M10x1.25 |
| L (mm)    | 7        |
| Ø MM (mm) | 12       |
| L5 (mm)   | 15       |
| L6 (mm)   | 20       |
| PL (mm)   | 9        |
| SW (mm)   | 10       |
| VD (mm)   | 3        |
| WF (mm)   | 23.0     |
| XC (mm)   | 93.0     |
| XC1 (mm)  | 74.0     |
| XC2 (mm)  | 86.0     |
| SW1 (mm)  | 30       |

| BG (mm)    | 0   |
|------------|-----|
| BG1 (mm)   | 0.0 |
| FB         | 0   |
| RT         | 0   |
| Ø RT1 (mm) | 0   |
| TC (mm)    | 0   |
| TF (mm)    | 0.0 |