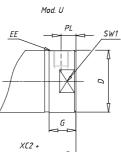

## DIMENSIONS

| AM (mm)   | 22       |
|-----------|----------|
| Ø B (mm)  | 22       |
| BF (mm)   | 15       |
| BE        | M22x1.5  |
| Ø CD (mm) | 8        |
| Ø D (mm)  | 33.5     |
| EE        | G1/8     |
| EW (mm)   | 16       |
| G (mm)    | 17.5     |
| G1 (mm)   | 5.5      |
| КК        | M10x1.25 |
| L (mm)    | 7        |
| Ø MM (mm) | 12       |
| L5 (mm)   | 15       |
| L6 (mm)   | 20       |
| PL (mm)   | 9        |
| SW (mm)   | 10       |
| VD (mm)   | 3        |
| WF (mm)   | 23.0     |
| XC (mm)   | 93.0     |
| XC1 (mm)  | 74.0     |
| XC2 (mm)  | 86.0     |
| SW1 (mm)  | 30       |