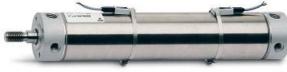

# Round cylinders - Series 27

Product code: 27M2A32A0230

### TECHNICAL DATA

| Series        | 27                                  |
|---------------|-------------------------------------|
| Diameter (mm) | 32                                  |
| Version       | M = rear end block upper round part |
| Operation     | 2 = double - acting                 |
| Materials     | A = rolled stainless steel          |
| Construction  | A = standard                        |
| Stroke type   | variable                            |
| Stroke (mm)   | 230                                 |