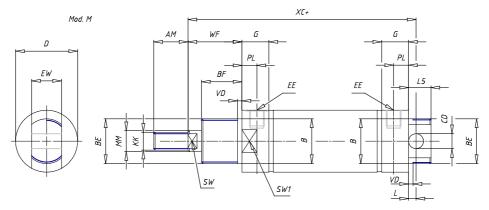

## DIMENSIONS

| AM (mm)   | 22       |
|-----------|----------|
| Ø B (mm)  | 22       |
| BF (mm)   | 15       |
| BE        | M22x1.5  |
| Ø CD (mm) | 8        |
| Ø D (mm)  | 33.5     |
| EE        | G1/8     |
| EW (mm)   | 16       |
| G (mm)    | 17.5     |
| G1 (mm)   | 5.5      |
| КК        | M10x1.25 |
| L (mm)    | 7        |
| Ø MM (mm) | 12       |
| L5 (mm)   | 15       |
| L6 (mm)   | 20       |
| PL (mm)   | 9        |
| SW (mm)   | 10       |
| VD (mm)   | 3        |
| WF (mm)   | 23.0     |
| XC (mm)   | 93.0     |
| XC1 (mm)  | 74.0     |
| XC2 (mm)  | 86.0     |
| SW1 (mm)  | 30       |

| BG (mm)    | 0   |
|------------|-----|
| BG1 (mm)   | 0.0 |
| FB         | 0   |
| RT         | 0   |
| Ø RT1 (mm) | 0   |
| TC (mm)    | 0   |
| TF (mm)    | 0.0 |