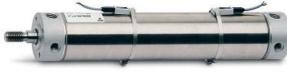

# Round cylinders - Series 27

Product code: 27M2A32A0255

### TECHNICAL DATA

| Series        | 27                                  |
|---------------|-------------------------------------|
| Diameter (mm) | 32                                  |
| Version       | M = rear end block upper round part |
| Operation     | 2 = double - acting                 |
| Materials     | A = rolled stainless steel          |
| Construction  | A = standard                        |
| Stroke type   | variable                            |
| Stroke (mm)   | 255                                 |