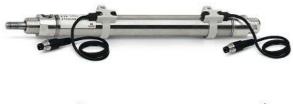

# Round cylinders - Series 27

Product code: 27M2A32A0255

### TECHNICAL DATA

| Series        | 27                                  |
|---------------|-------------------------------------|
| Diameter (mm) | 32                                  |
| Version       | M = rear end block upper round part |
| Operation     | 2 = double - acting                 |
| Materials     | A = rolled stainless steel          |
| Construction  | A = standard                        |
| Stroke type   | variable                            |
| Stroke (mm)   | 255                                 |