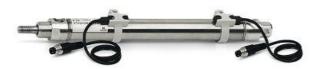

## Round cylinders - Series 27

Product code: 27M2A32A0270

Datasheet creation date: 07/03/2025 19:04

Check the most updated document online 3 click here

## Round cylinders - Series 27

Product code: 27M2A32A0270