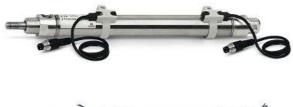

# Round cylinders - Series 27

Product code: 27M2A32A0280

### TECHNICAL DATA

| Series        | 27                                  |
|---------------|-------------------------------------|
| Diameter (mm) | 32                                  |
| Version       | M = rear end block upper round part |
| Operation     | 2 = double - acting                 |
| Materials     | A = rolled stainless steel          |
| Construction  | A = standard                        |
| Stroke type   | variable                            |
| Stroke (mm)   | 280                                 |