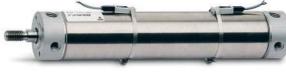

# Round cylinders - Series 27

Product code: 27M2A32A0280

### TECHNICAL DATA

| Series        | 27                                  |
|---------------|-------------------------------------|
| Diameter (mm) | 32                                  |
| Version       | M = rear end block upper round part |
| Operation     | 2 = double - acting                 |
| Materials     | A = rolled stainless steel          |
| Construction  | A = standard                        |
| Stroke type   | variable                            |
| Stroke (mm)   | 280                                 |