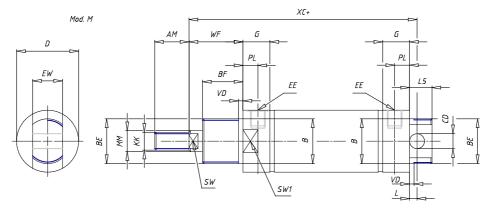

### DIMENSIONS

| AM (mm)   | 22       |
|-----------|----------|
| Ø B (mm)  | 22       |
| BF (mm)   | 15       |
| BE        | M22x1.5  |
| Ø CD (mm) | 8        |
| Ø D (mm)  | 33.5     |
| EE        | G1/8     |
| EW (mm)   | 16       |
| G (mm)    | 17.5     |
| G1 (mm)   | 5.5      |
| КК        | M10x1.25 |
| L (mm)    | 7        |
| Ø MM (mm) | 12       |
| L5 (mm)   | 15       |
| L6 (mm)   | 20       |
| PL (mm)   | 9        |
| SW (mm)   | 10       |
| VD (mm)   | 3        |
| WF (mm)   | 23.0     |
| XC (mm)   | 93.0     |
| XC1 (mm)  | 74.0     |
| XC2 (mm)  | 86.0     |
| SW1 (mm)  | 30       |

| BG (mm)    | 0   |
|------------|-----|
| BG1 (mm)   | 0.0 |
| FB         | 0   |
| RT         | 0   |
| Ø RT1 (mm) | 0   |
| TC (mm)    | 0   |
| TF (mm)    | 0.0 |