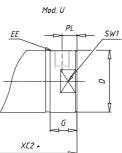

### DIMENSIONS

| AM (mm)   | 22       |
|-----------|----------|
| Ø B (mm)  | 22       |
| BF (mm)   | 15       |
| BE        | M22x1.5  |
| Ø CD (mm) | 8        |
| Ø D (mm)  | 33.5     |
| EE        | G1/8     |
| EW (mm)   | 16       |
| G (mm)    | 17.5     |
| G1 (mm)   | 5.5      |
| КК        | M10x1.25 |
| L (mm)    | 7        |
| Ø MM (mm) | 12       |
| L5 (mm)   | 15       |
| L6 (mm)   | 20       |
| PL (mm)   | 9        |
| SW (mm)   | 10       |
| VD (mm)   | 3        |
| WF (mm)   | 23.0     |
| XC (mm)   | 93.0     |
| XC1 (mm)  | 74.0     |
| XC2 (mm)  | 86.0     |
| SW1 (mm)  | 30       |