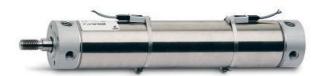

## Round cylinders - Series 27

Product code: 27M2A32A0300

Datasheet creation date: 07/03/2025 19:04

Check the most updated document online 3 click here

## TECHNICAL DATA

| Series        | 27                                  |
|---------------|-------------------------------------|
| Diameter (mm) | 32                                  |
| Version       | M = rear end block upper round part |
| Operation     | 2 = double - acting                 |
| Materials     | A = rolled stainless steel          |
| Construction  | A = standard                        |
| Stroke type   | standard                            |
| Stroke (mm)   | 300                                 |

## Round cylinders - Series 27

Product code: 27M2A32A0300