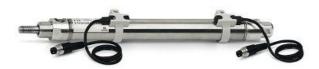

## Round cylinders - Series 27

Product code: 27M2A32A0300

Datasheet creation date: 07/03/2025 19:04

Check the most updated document online 3 click here

## TECHNICAL DATA

| Series        | 27                                  |
|---------------|-------------------------------------|
| Diameter (mm) | 32                                  |
| Version       | M = rear end block upper round part |
| Operation     | 2 = double - acting                 |
| Materials     | A = rolled stainless steel          |
| Construction  | A = standard                        |
| Stroke type   | standard                            |
| Stroke (mm)   | 300                                 |

## Round cylinders - Series 27

Product code: 27M2A32A0300