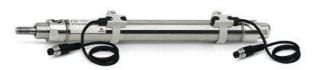

## Round cylinders - Series 27

Product code: 27M2A32A0320

Datasheet creation date: 07/03/2025 19:04

Check the most updated document online 3 click here

## Round cylinders - Series 27

Product code: 27M2A32A0320