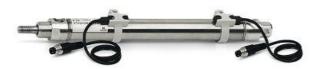

## Round cylinders - Series 27

Product code: 27M2A32A0330

Datasheet creation date: 07/03/2025 19:04

Check the most updated document online 3 click here

## Round cylinders - Series 27

Product code: 27M2A32A0330