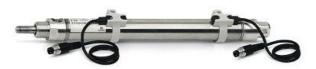

## Round cylinders - Series 27

Product code: 27M2A32A0380

Datasheet creation date: 07/03/2025 19:04

Check the most updated document online 3 click here

## Round cylinders - Series 27

Product code: 27M2A32A0380