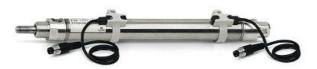

## Round cylinders - Series 27

Product code: 27M2A32A0400

Datasheet creation date: 07/03/2025 19:04

Check the most updated document online 3 click here

## Round cylinders - Series 27

Product code: 27M2A32A0400