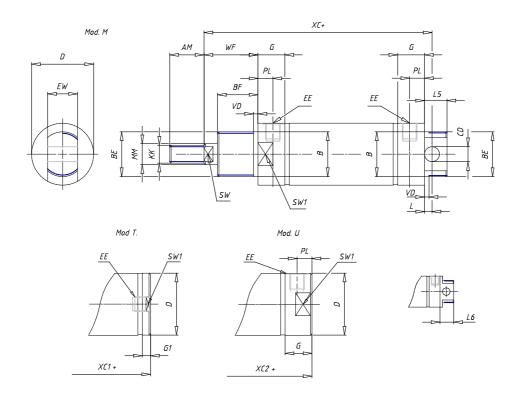

## **DIMENSIONS**

| AM (mm)   | 22       |
|-----------|----------|
| Ø B (mm)  | 22       |
| BF (mm)   | 15       |
| BE        | M22x1.5  |
| Ø CD (mm) | 8        |
| Ø D (mm)  | 33.5     |
| EE        | G1/8     |
| EW (mm)   | 16       |
| G (mm)    | 17.5     |
| G1 (mm)   | 5.5      |
| KK        | M10x1.25 |
| L (mm)    | 7        |
| Ø MM (mm) | 12       |
| L5 (mm)   | 15       |
| L6 (mm)   | 20       |
| PL (mm)   | 9        |
| SW (mm)   | 10       |
| VD (mm)   | 3        |
| WF (mm)   | 23.0     |
| XC (mm)   | 93.0     |
| XC1 (mm)  | 74.0     |
| XC2 (mm)  | 86.0     |
| SW1 (mm)  | 30       |

| BG (mm)    | 0   |
|------------|-----|
| BG1 (mm)   | 0.0 |
| FB         | 0   |
| RT         | 0   |
| Ø RT1 (mm) | 0   |
| TC (mm)    | 0   |
| TF (mm)    | 0.0 |