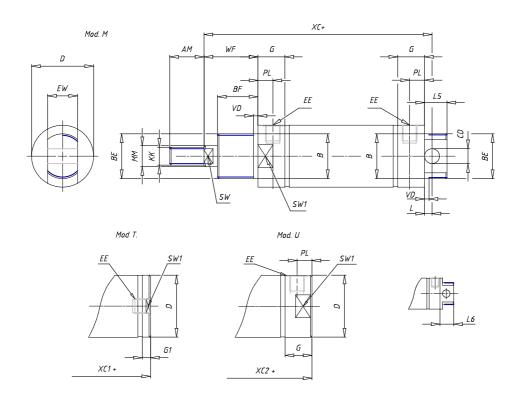

## DIMENSIONS

| AM (mm)   | 22       |
|-----------|----------|
| Ø B (mm)  | 22       |
| BF (mm)   | 15       |
| BE        | M22x1.5  |
| Ø CD (mm) | 8        |
| Ø D (mm)  | 33.5     |
| EE        | G1/8     |
| EW (mm)   | 16       |
| G (mm)    | 17.5     |
| G1 (mm)   | 5.5      |
| KK        | M10x1.25 |
| L (mm)    | 7        |
| Ø MM (mm) | 12       |
| L5 (mm)   | 15       |
| L6 (mm)   | 20       |
| PL (mm)   | 9        |
| SW (mm)   | 10       |
| VD (mm)   | 3        |
| WF (mm)   | 23.0     |
| XC (mm)   | 93.0     |
| XC1 (mm)  | 74.0     |
| XC2 (mm)  | 86.0     |
| SW1 (mm)  | 30       |

| BG (mm)    | 0   |
|------------|-----|
| BG1 (mm)   | 0.0 |
| FB         | 0   |
| RT         | 0   |
| Ø RT1 (mm) | 0   |
| TC (mm)    | 0   |
| TF (mm)    | 0.0 |