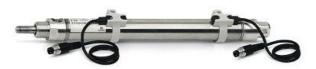

## Round cylinders - Series 27

Product code: 27M2A32A0455

Datasheet creation date: 07/03/2025 19:04

Check the most updated document online 3 click here

## Round cylinders - Series 27

Product code: 27M2A32A0455