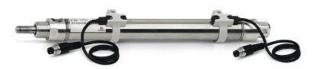

## Round cylinders - Series 27

Product code: 27M2A32A0500

Datasheet creation date: 07/03/2025 19:05

Check the most updated document online 3 click here

## Round cylinders - Series 27

Product code: 27M2A32A0500