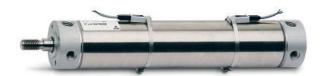

## Round cylinders - Series 27

Product code: 27M2A32A0500

Datasheet creation date: 07/03/2025 19:05

Check the most updated document online 3 click here

## Round cylinders - Series 27

Product code: 27M2A32A0500