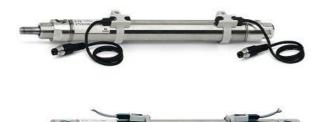

# Round cylinders - Series 27

Product code: 27M2A32A0525

### TECHNICAL DATA

| Series        | 27                                  |
|---------------|-------------------------------------|
| Diameter (mm) | 32                                  |
| Version       | M = rear end block upper round part |
| Operation     | 2 = double - acting                 |
| Materials     | A = rolled stainless steel          |
| Construction  | A = standard                        |
| Stroke type   | variable                            |
| Stroke (mm)   | 525                                 |