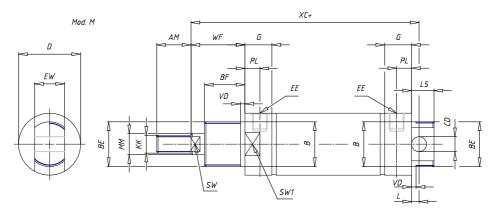

# Round cylinders - Series 27

Product code: 27M2A32A0525

## DIMENSIONS

| AM (mm)   | 22       |
|-----------|----------|
| Ø B (mm)  | 22       |
| BF (mm)   | 15       |
| BE        | M22x1.5  |
| Ø CD (mm) | 8        |
| Ø D (mm)  | 33.5     |
| EE        | G1/8     |
| EW (mm)   | 16       |
| G (mm)    | 17.5     |
| G1 (mm)   | 5.5      |
| КК        | M10x1.25 |
| L (mm)    | 7        |
| Ø MM (mm) | 12       |
| L5 (mm)   | 15       |
| L6 (mm)   | 20       |
| PL (mm)   | 9        |
| SW (mm)   | 10       |
| VD (mm)   | 3        |
| WF (mm)   | 23.0     |
| XC (mm)   | 93.0     |
| XC1 (mm)  | 74.0     |
| XC2 (mm)  | 86.0     |
| SW1 (mm)  | 30       |